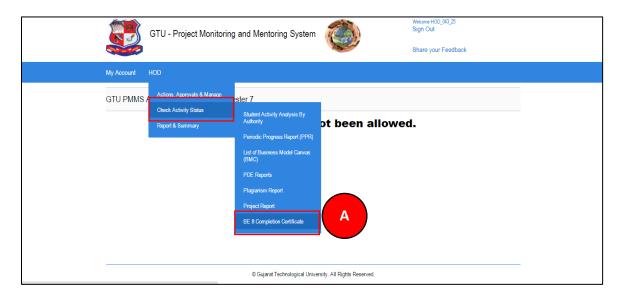

- 25. BE8 Completion Certificate
- 1. Go to List of Completion Certificate tab from HOD menu as shown in below screen.

2. Download Certificate of each and every student under you whose all activities have been reviewed by you.