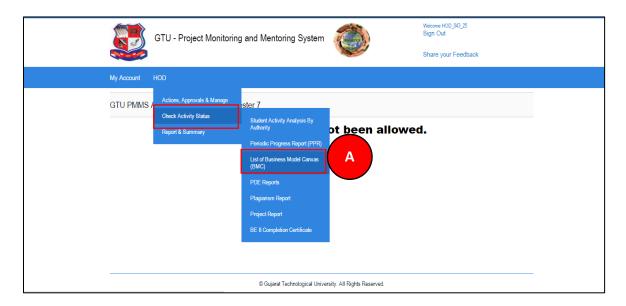

- 23. List of Business Model Canvas (BMC)
- 1. Go to List of Business Model Canvas (BMC) tab from HOD menu as shown in below screen.

2. Click on Review/Comment Link to review/comment your students activity