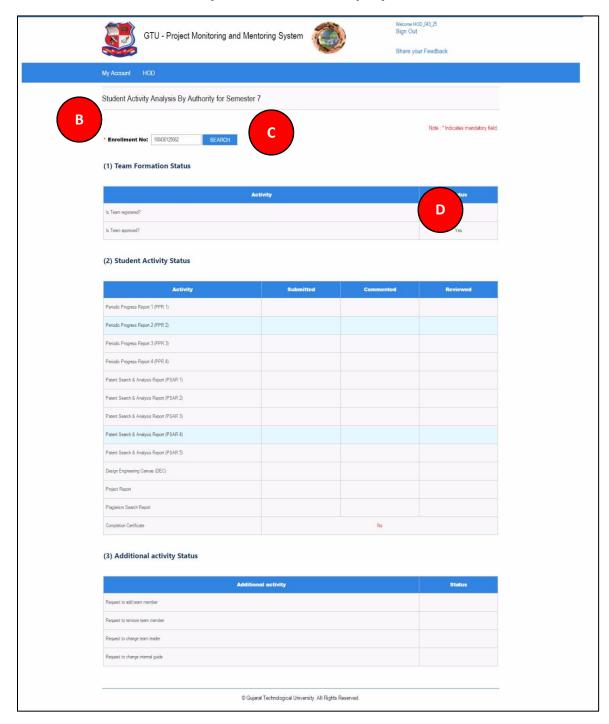

- 2. Select Project Name
- 3. Click Search Button
- 4. Approve/Reject to Guide Change Request submitted by Team Leader of the team under your guidance

- 8. Student Activity Analysis by Authority
  - 1. Go to Student Activity Analysis by Authority tab from HOD menu as shown in below screen.

- 2. Enter student's enrollment number
- 3. Click Search Button.
- 4. Students activity details will be displayed

- 9. Team Leader Change Request
  - 1. Go to Student Team Leader Change Request tab from HOD menu as shown in below screen.