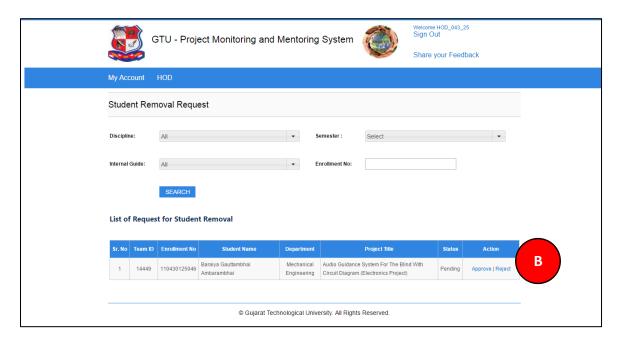

2. Approve/Reject request for Add Team Member submitted by Team Leader of the team under your guidance

- 6. Student Removal Request
  - 1. Go to Student Removal Request tab from HOD menu as shown in below screen.

2. Approve/Reject Request to Remove Students submitted by Team Leader of the team under your guidance

- 7. Guide Change Request
  - 1. Go to Guide Change Request tab from HOD menu as shown in below screen.