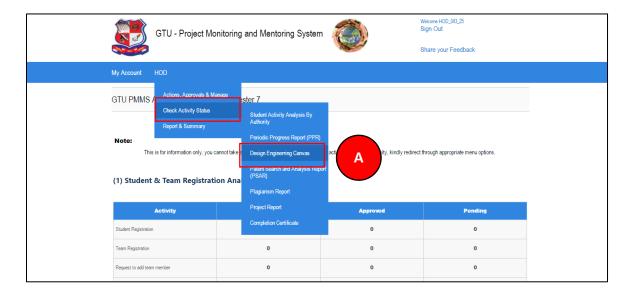

# GTU Innovation Council 5. Click on View Details Link

- 14. Design Engineering Canvas
- 1. Go to Design Engineering Canvas tab from HOD menu as shown in below screen.