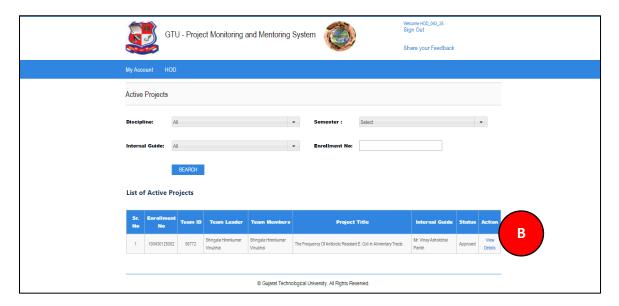

## 20. Active Projects

1. Go to Active Projects tab HOD menu as shown in below screen and all active projects list that are currently under your guidance will be listed.

### 2. Click on View details link

3. You can View Team Profile of the students team under your guidance