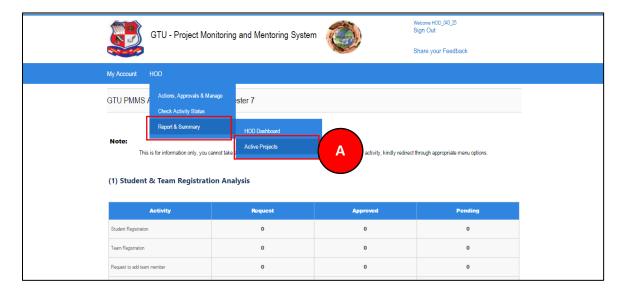

## 20. Active Projects

1. Go to Active Projects tab HOD menu as shown in below screen and all active projects list that are currently under your guidance will be listed.