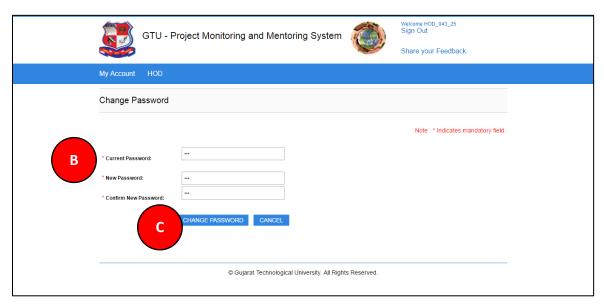

#### 2. Dashboard will be displayed.

- 2. Change Password
- 1. Go to Change Password tab from My Account menu as shown in below screen.

- 2. Fill the required details as shown in figure below
- 3. Click on Change Password Button