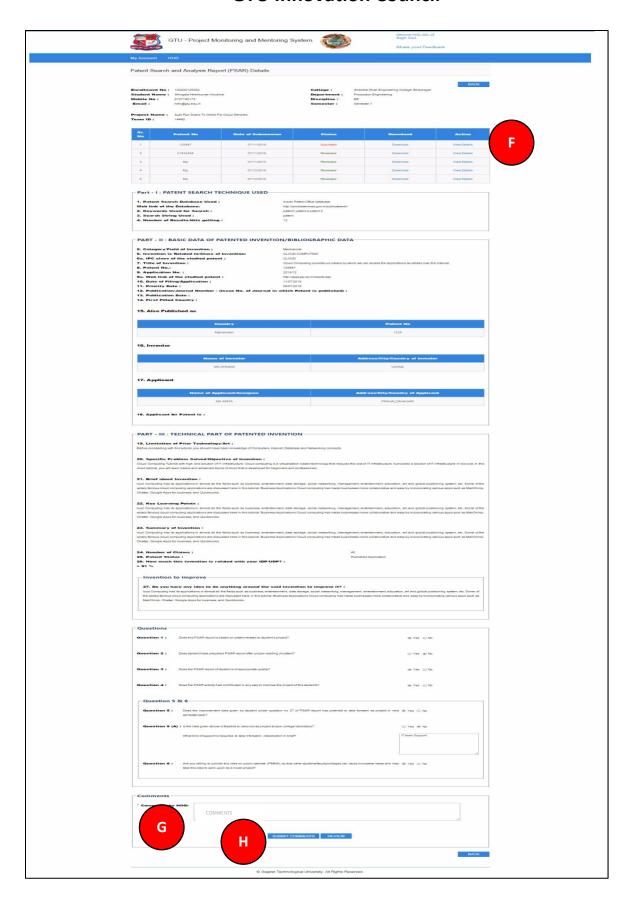

| GTU Innovation Council |                                                                                                                                               |
|------------------------|-----------------------------------------------------------------------------------------------------------------------------------------------|
| 7.                     | Click on View details link Fill Comment as per desired Click SUBMIT COMENTS/REVIEW Button to respectively comment/review the desired activity |
|                        |                                                                                                                                               |
|                        |                                                                                                                                               |
|                        |                                                                                                                                               |
|                        |                                                                                                                                               |
|                        |                                                                                                                                               |