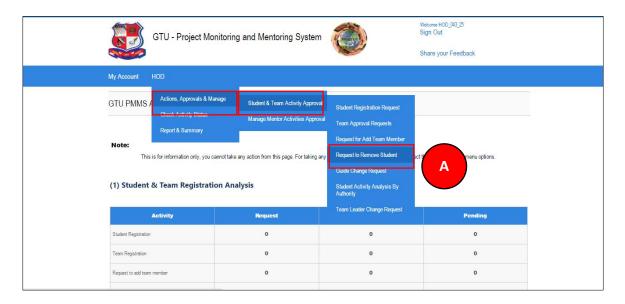

2. Approve/Reject request for Add Team Member submitted by Team Leader of the team under your guidance

- 6. Student Removal Request
  - 1. Go to Student Removal Request tab from HOD menu as shown in below screen.

2. Approve/Reject Request to Remove Students submitted by Team Leader of the team under your guidance

- 7. Guide Change Request
  - 1. Go to Guide Change Request tab from HOD menu as shown in below screen.