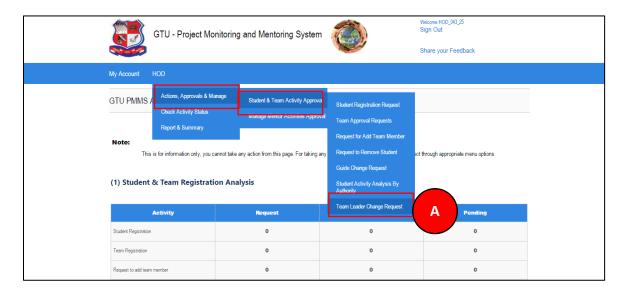

- 2. Enter student's enrollment number
- 3. Click Search Button.
- 4. Students activity details will be displayed

- 9. Team Leader Change Request
  - 1. Go to Student Team Leader Change Request tab from HOD menu as shown in below screen.

2. Approve/Reject the list of all Requests to Change Team Lead

- 10. List of Projects Approval for Mentorship
  - 1. Go to List of Projects Approval for Mentorship tab from HOD menu as shown in below screen.