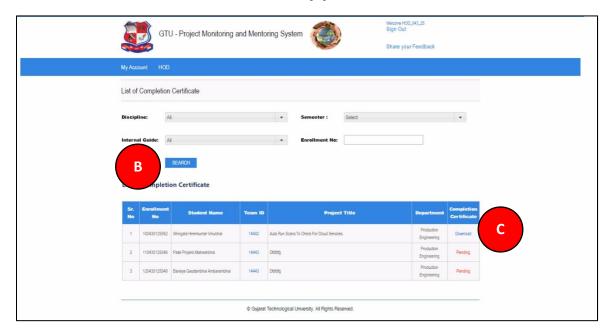

- 18. Completion Certificate
- 1. Go to Completion Certificate tab from HOD menu as shown in below screen.

- 2. Click Search button
- 3. Download Certificate of each and every student under you whose all activities have been reviewed by you.