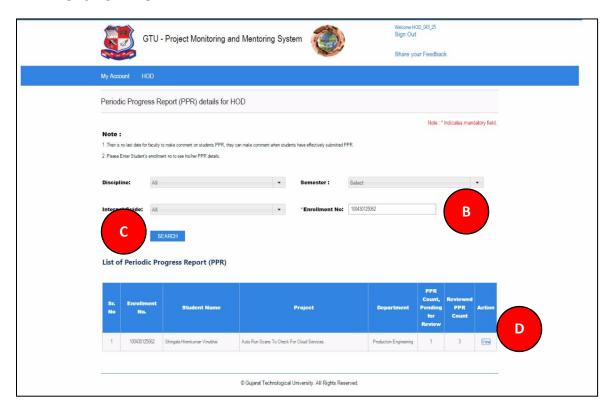

- 13. Periodic Progress Report (PPR)
- 1. Go to Request Periodic Progress Report (PPR) tab from HOD menu as shown in below screen.

- 2. Enter student's enrollment number
- 3. Click Search Button.
- 4. Click on View Link