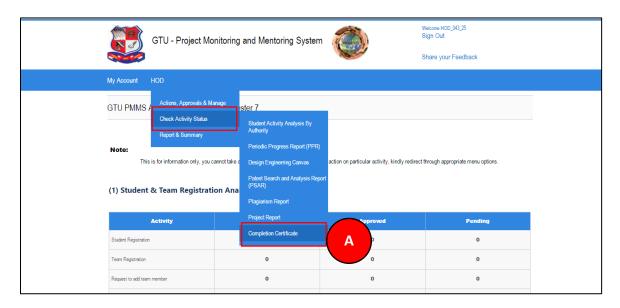

- 18. Completion Certificate
- 1. Go to Completion Certificate tab from HOD menu as shown in below screen.

- 2. Click Search button
- 3. Download Certificate of each and every student under you whose all activities have been reviewed by you.