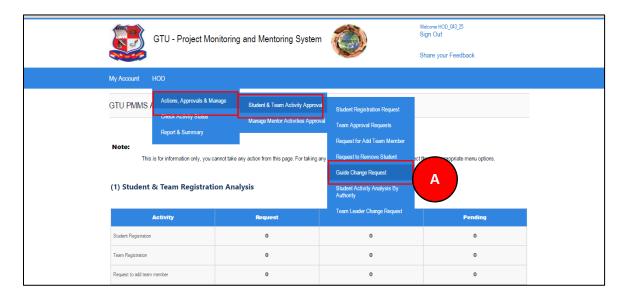

2. Approve/Reject Request to Remove Students submitted by Team Leader of the team under your guidance

- 7. Guide Change Request
  - 1. Go to Guide Change Request tab from HOD menu as shown in below screen.

- 2. Select Project Name
- 3. Click Search Button
- 4. Approve/Reject to Guide Change Request submitted by Team Leader of the team under your guidance

- 8. Student Activity Analysis by Authority
  - 1. Go to Student Activity Analysis by Authority tab from HOD menu as shown in below screen.