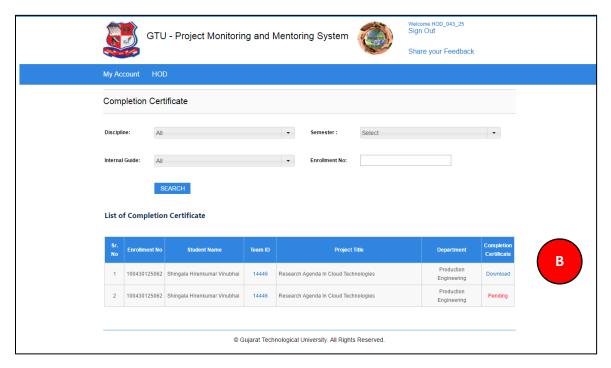

- 25. BE8 Completion Certificate
- 1. Go to List of Completion Certificate tab from HOD menu as shown in below screen.

2. Download Certificate of each and every student under you whose all activities have been reviewed by you.