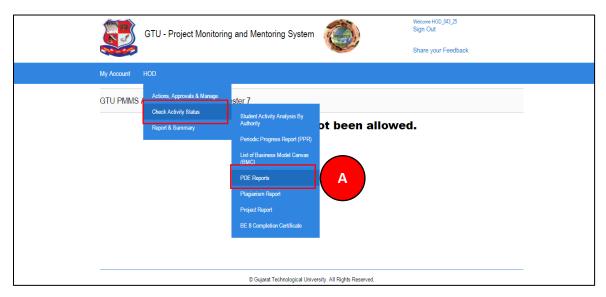

## 24. PDE Reports

1. Go to PDE Reports tab from HOD menu as shown in below screen.

2. Click on Review/Comment Link to review/comment your students activity

- 3. Comment on respective Activity
- 4. Click SUBMIT COMENTS/REVIEW Button to respectively comment/review the desired activity