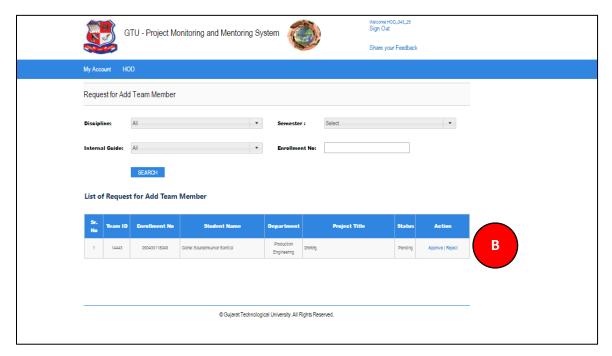

#### 2. Click on View Details link

- 3. View team details
- 4. Approve/Reject team as per your desired

- 5. Request for Add Team Member
  - 1. Go to Request for Add Team Member tab from HOD menu as shown in below screen.

2. Approve/Reject request for Add Team Member submitted by Team Leader of the team under your guidance

- 6. Student Removal Request
  - 1. Go to Student Removal Request tab from HOD menu as shown in below screen.