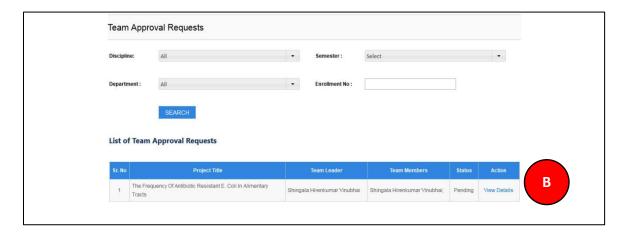

- 4. Team Approval Requests
- 1. Go to Team Approval Requests tab from HOD menu as shown in below screen.

#### 2. Click on View Details link

- 3. View team details
- 4. Approve/Reject team as per your desired

- 5. Request for Add Team Member
  - 1. Go to Request for Add Team Member tab from HOD menu as shown in below screen.