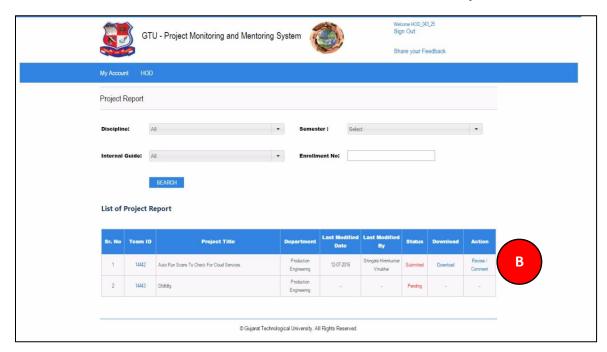

### 2. Read all the instructions and Click on PROCEED Button

3. Click on Review/Comment Link to review/comment your students activity

- 4. Fill desired Comments on Activity
- 5. Click SUBMIT COMENTS/REVIEW Button to respectively comment/review the desired activity