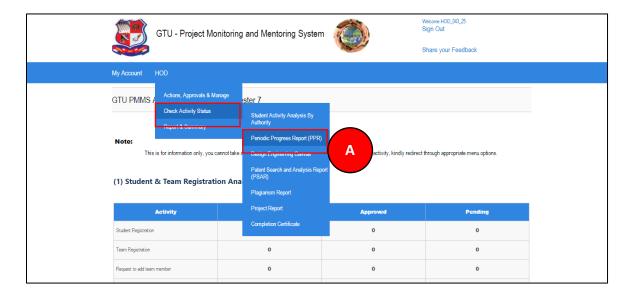

- 13. Periodic Progress Report (PPR)
- 1. Go to Request Periodic Progress Report (PPR) tab from HOD menu as shown in below screen.

- 2. Enter student's enrollment number
- 3. Click Search Button.
- 4. Click on View Link