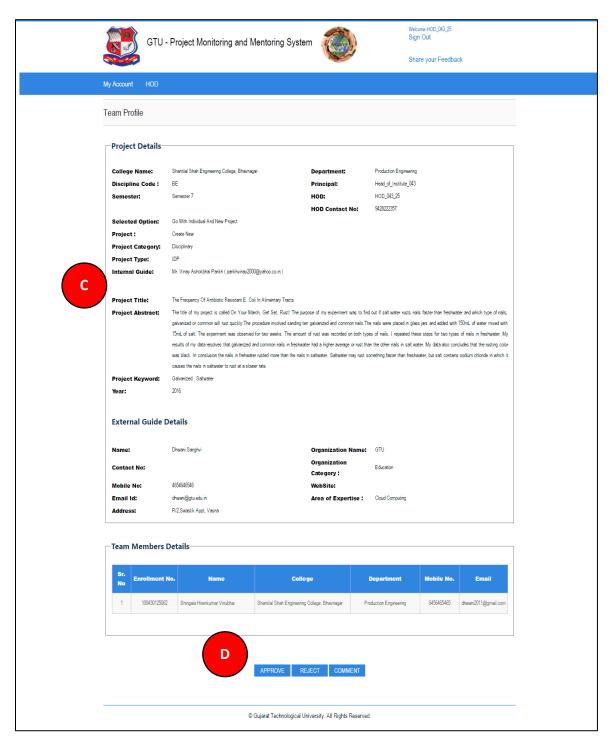

- 4. Team Approval Requests
- 1. Go to Team Approval Requests tab from HOD menu as shown in below screen.

#### 2. Click on View Details link

- 3. View team details
- 4. Approve/Reject team as per your desired

- 5. Request for Add Team Member
  - 1. Go to Request for Add Team Member tab from HOD menu as shown in below screen.