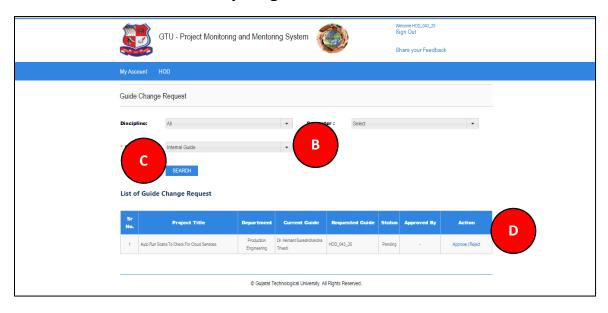

2. Approve/Reject Request to Remove Students submitted by Team Leader of the team under your guidance

- 7. Guide Change Request
  - 1. Go to Guide Change Request tab from HOD menu as shown in below screen.

- 2. Select Project Name
- 3. Click Search Button
- 4. Approve/Reject to Guide Change Request submitted by Team Leader of the team under your guidance

- 8. Student Activity Analysis by Authority
  - 1. Go to Student Activity Analysis by Authority tab from HOD menu as shown in below screen.