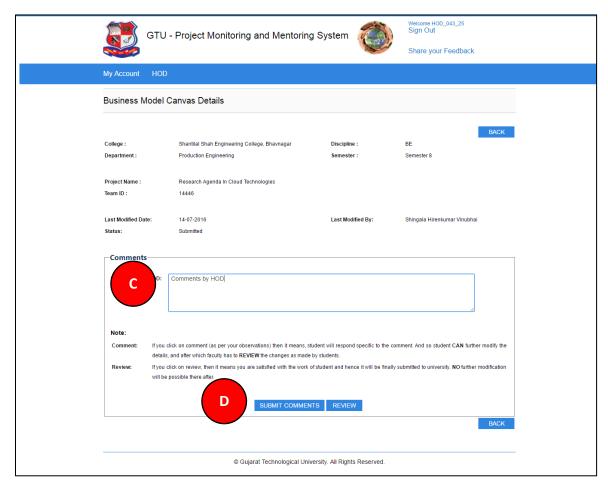

- 3. Comment on respective Activity
- 4. Click SUBMIT COMENTS/REVIEW Button to respectively comment/review the desired activity