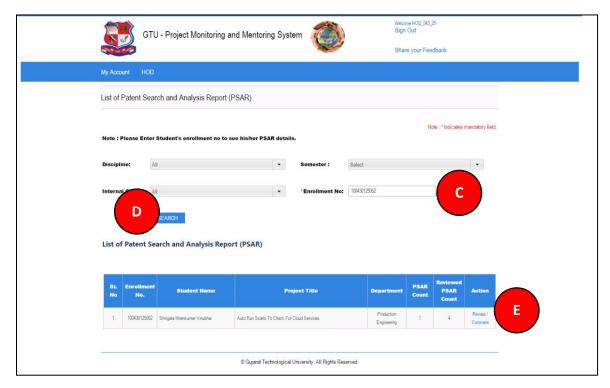

#### 2. Read all the instructions and Click on PROCEED Button

- 3. Enter desired Enrollment number
- 4. Click on Search Button
- 5. Click on Review/Comment Link to review/comment your students activity