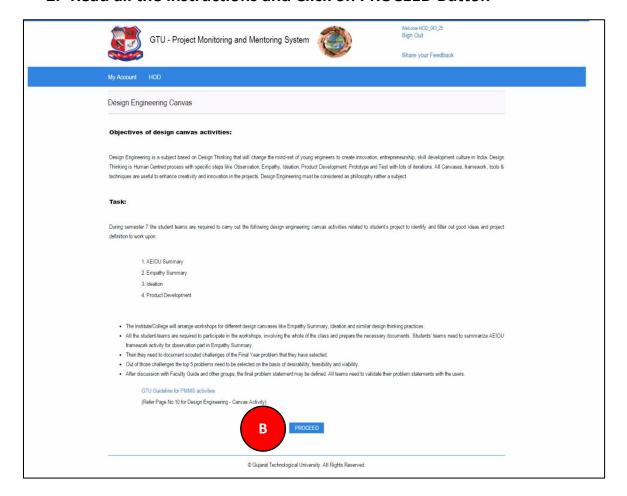

#### 2. Read all the instructions and Click on PROCEED Button

3. Click on Review/Comment Link to review/comment your students activity

- 4. Fill desired Comments on Activity
- 5. Click SUBMIT COMENTS/REVIEW Button to respectively comment/review the desired activity