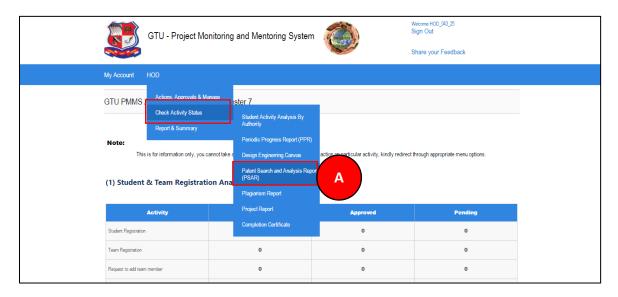

#### 15. PSAR

1. Go to Request for PSAR tab from HOD menu as shown in below screen.