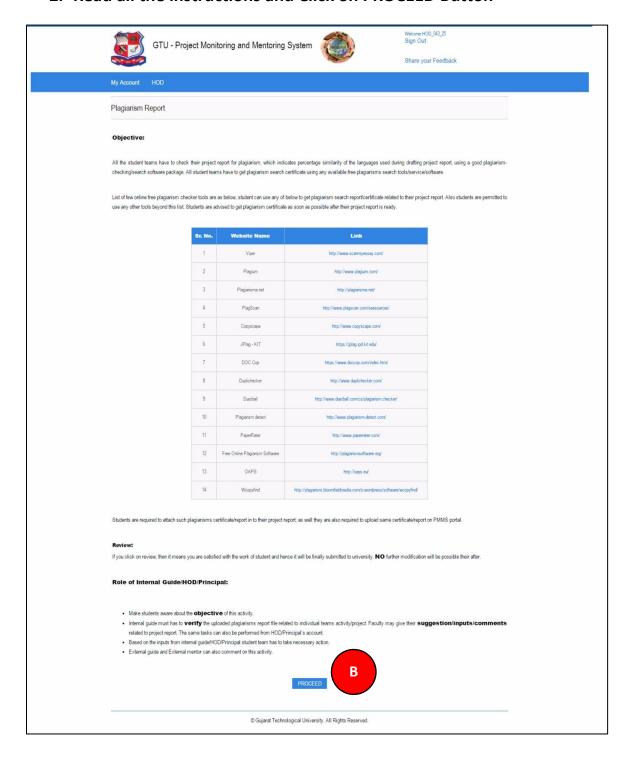

### 2. Read all the instructions and Click on PROCEED Button

3. Click on Review/Comment Link to review/comment your students activity

- 4. Fill desired Comments on Activity
- 5. Click SUBMIT COMENTS/REVIEW Button to respectively comment/review the desired activity