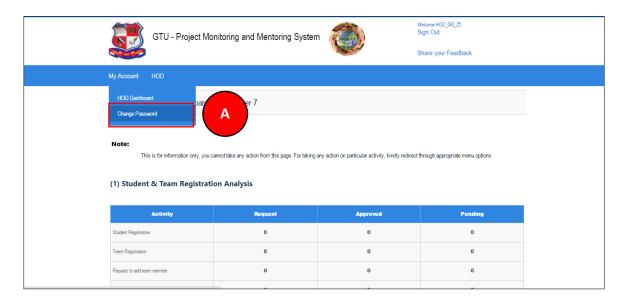

#### 2. Dashboard will be displayed.

- 2. Change Password
- 1. Go to Change Password tab from My Account menu as shown in below screen.

- 2. Fill the required details as shown in figure below
- 3. Click on Change Password Button