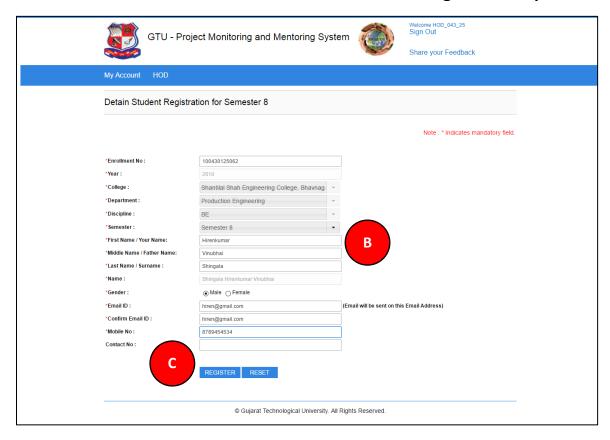

## 2. Dashboard will be displayed

- 22. BE 8 Detain Student Registration
- 1. Go to BE 8 Detain Student Registration tab HOD menu as shown in below screen

- 2. Fill the detain student details.
- 3. Click on Submit button and the student will be registered on portal