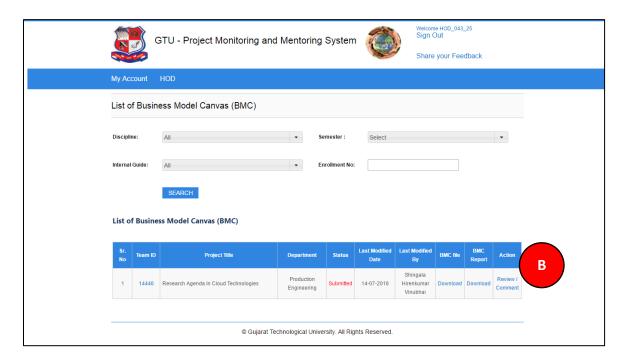

- 23. List of Business Model Canvas (BMC)
- 1. Go to List of Business Model Canvas (BMC) tab from HOD menu as shown in below screen.

2. Click on Review/Comment Link to review/comment your students activity

- 3. Comment on respective Activity
- 4. Click SUBMIT COMENTS/REVIEW Button to respectively comment/review the desired activity