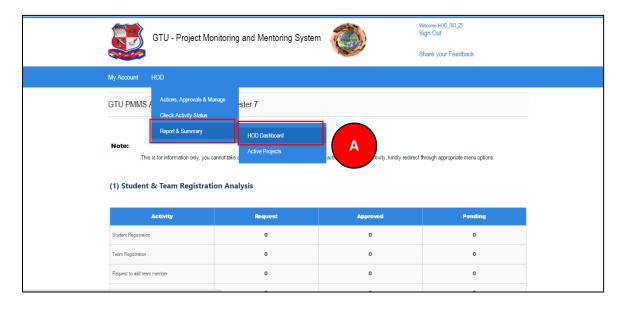

### 19. HOD Dashboard

1. Go to HOD Dashboard tab from HOD menu as shown in below screen.

## 2. Dashboard will be displayed