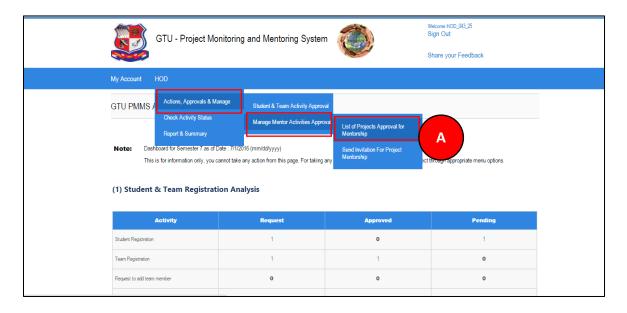

2. Approve/Reject the list of all Requests to Change Team Lead

- 10. List of Projects Approval for Mentorship
  - 1. Go to List of Projects Approval for Mentorship tab from HOD menu as shown in below screen.

#### 2. Click on Search Button

- 11. Send Invitation for Project Mentorship
  - 1. Go to Send Invitation for Project Mentorship tab from HOD menu as shown in below screen.

- 2. Fill the form for sending mentorship request
- 3. Click on SEND REUEST button