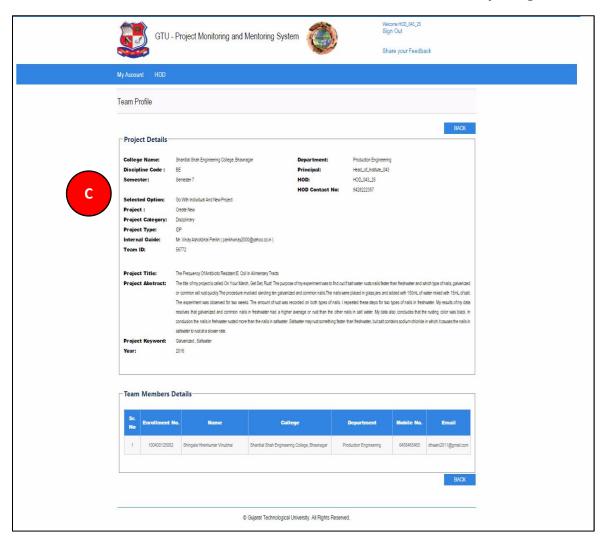

### 2. Click on View details link

3. You can View Team Profile of the students team under your guidance