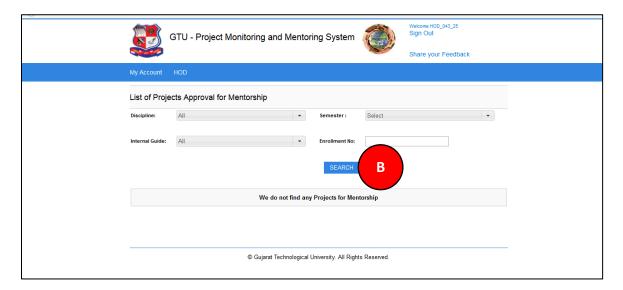

2. Approve/Reject the list of all Requests to Change Team Lead

- 10. List of Projects Approval for Mentorship
  - 1. Go to List of Projects Approval for Mentorship tab from HOD menu as shown in below screen.

#### 2. Click on Search Button

- 11. Send Invitation for Project Mentorship
  - 1. Go to Send Invitation for Project Mentorship tab from HOD menu as shown in below screen.

- 2. Fill the form for sending mentorship request
- 3. Click on SEND REUEST button