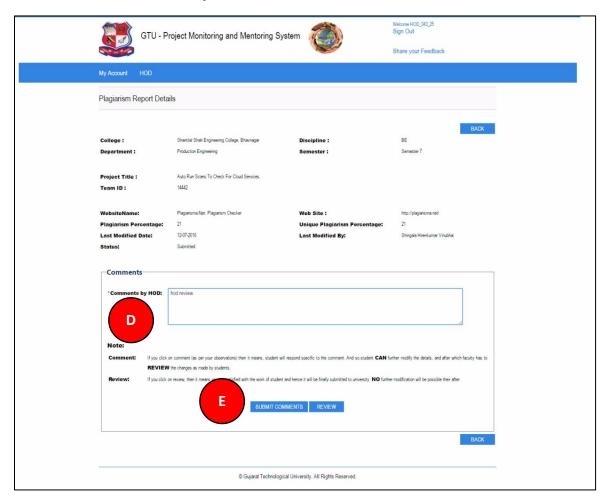

### 2. Read all the instructions and Click on PROCEED Button

3. Click on Review/Comment Link to review/comment your students activity

- 4. Fill desired Comments on Activity
- 5. Click SUBMIT COMENTS/REVIEW Button to respectively comment/review the desired activity