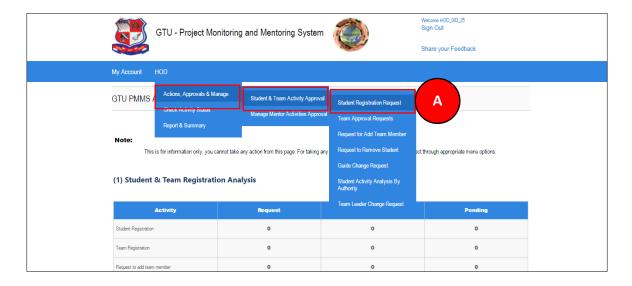

- 3. Student Registration Request
- 1. Go to Student Registration Request tab from HOD menu as shown in below screen.

- 2. Select students you want to approve the request for registration.
- 3. Approve/Reject the students by selecting the Approve/Reject button.