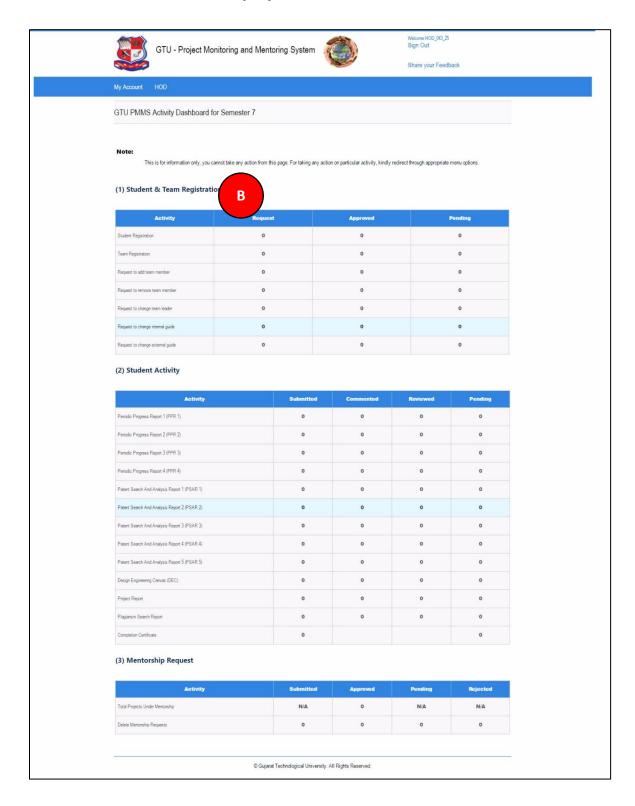

#### 2. Dashboard will be displayed.

- 2. Change Password
- 1. Go to Change Password tab from My Account menu as shown in below screen.

- 2. Fill the required details as shown in figure below
- 3. Click on Change Password Button