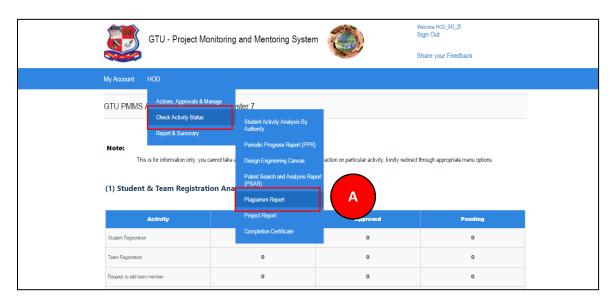

## 16. Plagiarism Report

1. Go to Plagiarism Report tab from HOD menu as shown in below screen.