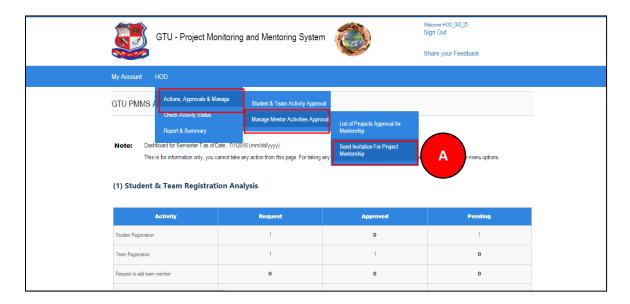

#### 2. Click on Search Button

- 11. Send Invitation for Project Mentorship
  - 1. Go to Send Invitation for Project Mentorship tab from HOD menu as shown in below screen.

- 2. Fill the form for sending mentorship request
- 3. Click on SEND REUEST button