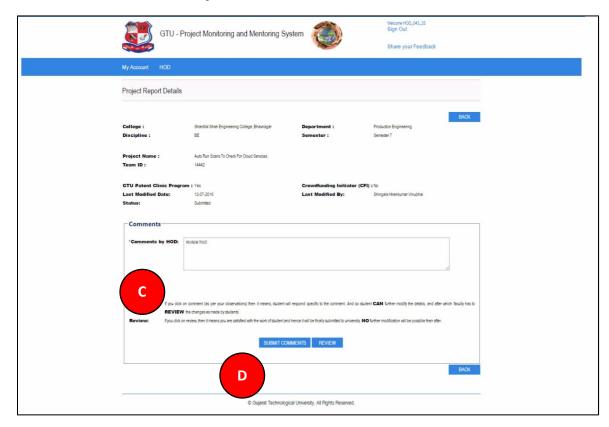

### 2. Read all the instructions and Click on PROCEED Button

3. Click on Review/Comment Link to review/comment your students activity

- 4. Fill desired Comments on Activity
- 5. Click SUBMIT COMENTS/REVIEW Button to respectively comment/review the desired activity