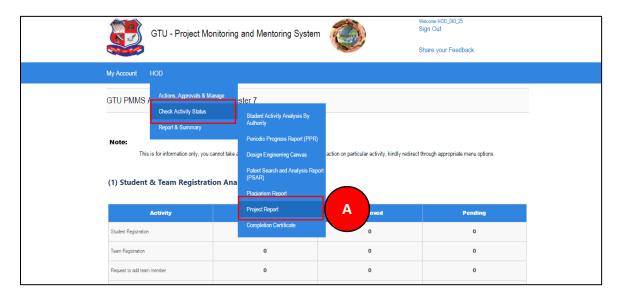

## 17. Project Report

1. Go to Project Report tab from HOD menu as shown in below screen.