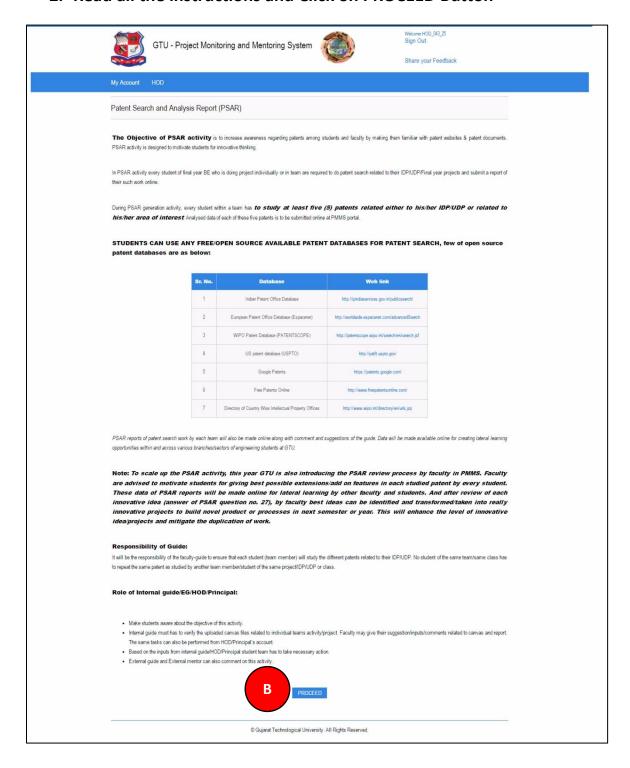

#### 2. Read all the instructions and Click on PROCEED Button

- 3. Enter desired Enrollment number
- 4. Click on Search Button
- 5. Click on Review/Comment Link to review/comment your students activity