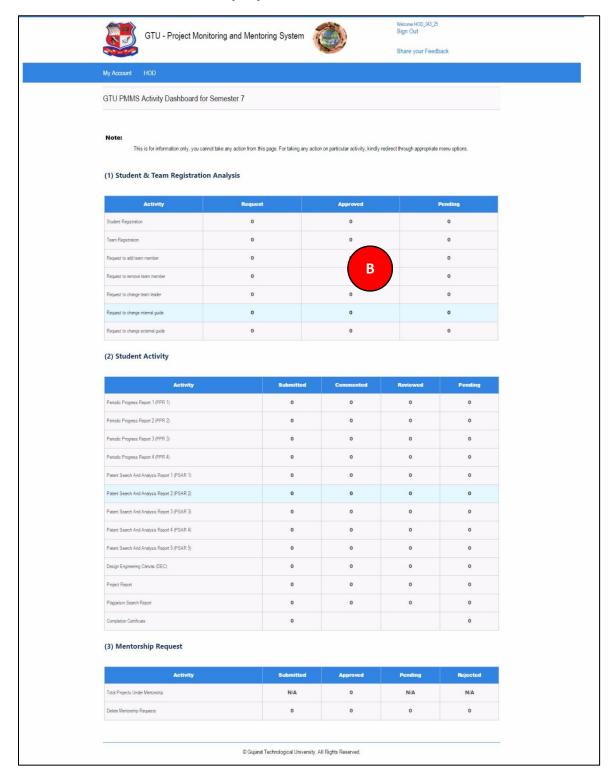

to respectively comment/review the desired activity



## 17. Project Report

1. Go to Project Report tab from HOD menu as shown in below screen.



### 2. Read all the instructions and Click on PROCEED Button



3. Click on Review/Comment Link to review/comment your students activity



- 4. Fill desired Comments on Activity
- 5. Click SUBMIT COMENTS/REVIEW Button to respectively comment/review the desired activity



- 18. Completion Certificate
- 1. Go to Completion Certificate tab from HOD menu as shown in below screen.



- 2. Click Search button
- 3. Download Certificate of each and every student under you whose all activities have been reviewed by you.



### 19. HOD Dashboard

1. Go to HOD Dashboard tab from HOD menu as shown in below screen.



## 2. Dashboard will be displayed



## 20. Active Projects

1. Go to Active Projects tab HOD menu as shown in below screen and all active projects list that are currently under your guidance will be listed.



### 2. Click on View details link



3. You can View Team Profile of the students team under your guidance



# **BE 8 semester**

- 21. HOD Dashboard
- 1. Go to HOD Dashboard tab from My Account menu as shown in below screen.



## 2. Dashboard will be displayed



- 22. BE 8 Detain Student Registration
- 1. Go to BE 8 Detain Student Registration tab HOD menu as shown in below screen



- 2. Fill the detain student details.
- 3. Click on Submit button and the student will be registered on portal



- 23. List of Business Model Canvas (BMC)
- 1. Go to List of Business Model Canvas (BMC) tab from HOD menu as shown in