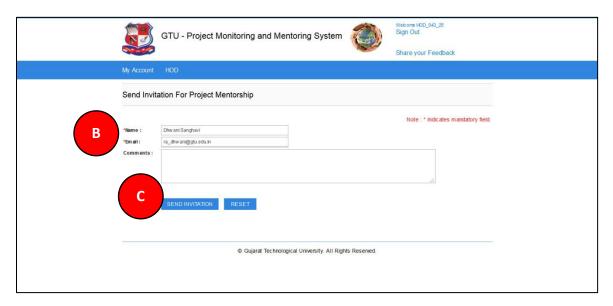

#### 2. Click on Search Button

- 11. Send Invitation for Project Mentorship
  - 1. Go to Send Invitation for Project Mentorship tab from HOD menu as shown in below screen.

- 2. Fill the form for sending mentorship request
- 3. Click on SEND REUEST button