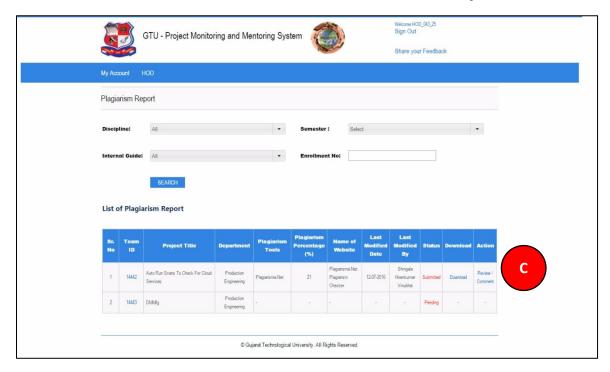

### 2. Read all the instructions and Click on PROCEED Button

3. Click on Review/Comment Link to review/comment your students activity

- 4. Fill desired Comments on Activity
- 5. Click SUBMIT COMENTS/REVIEW Button to respectively comment/review the desired activity