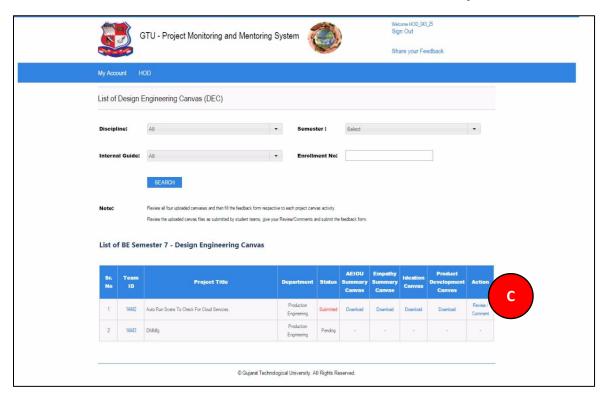

#### 2. Read all the instructions and Click on PROCEED Button

3. Click on Review/Comment Link to review/comment your students activity

- 4. Fill desired Comments on Activity
- 5. Click SUBMIT COMENTS/REVIEW Button to respectively comment/review the desired activity