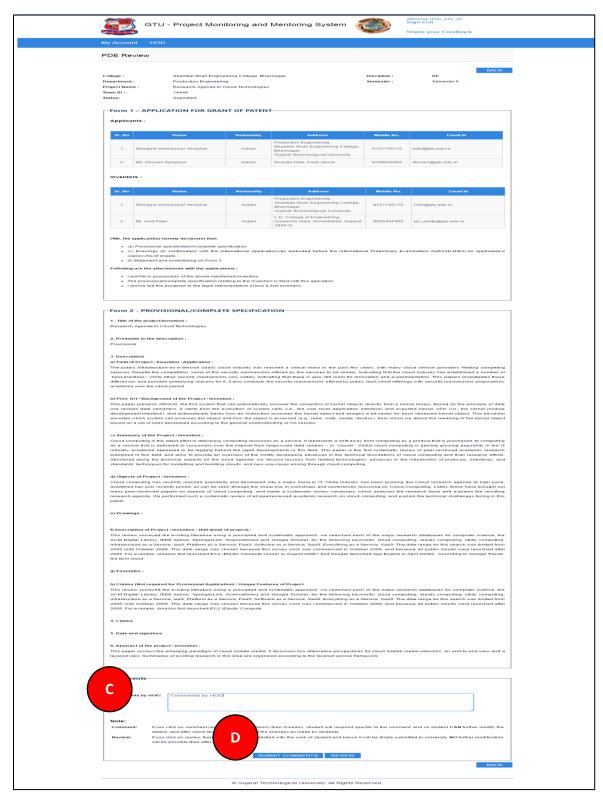

## 24. PDE Reports

1. Go to PDE Reports tab from HOD menu as shown in below screen.

2. Click on Review/Comment Link to review/comment your students activity

- 3. Comment on respective Activity
- 4. Click SUBMIT COMENTS/REVIEW Button to respectively comment/review the desired activity