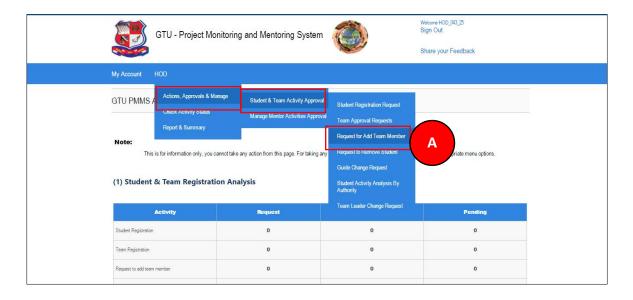

#### 2. Click on View Details link

- 3. View team details
- 4. Approve/Reject team as per your desired

- 5. Request for Add Team Member
  - 1. Go to Request for Add Team Member tab from HOD menu as shown in below screen.

2. Approve/Reject request for Add Team Member submitted by Team Leader of the team under your guidance

- 6. Student Removal Request
  - 1. Go to Student Removal Request tab from HOD menu as shown in below screen.