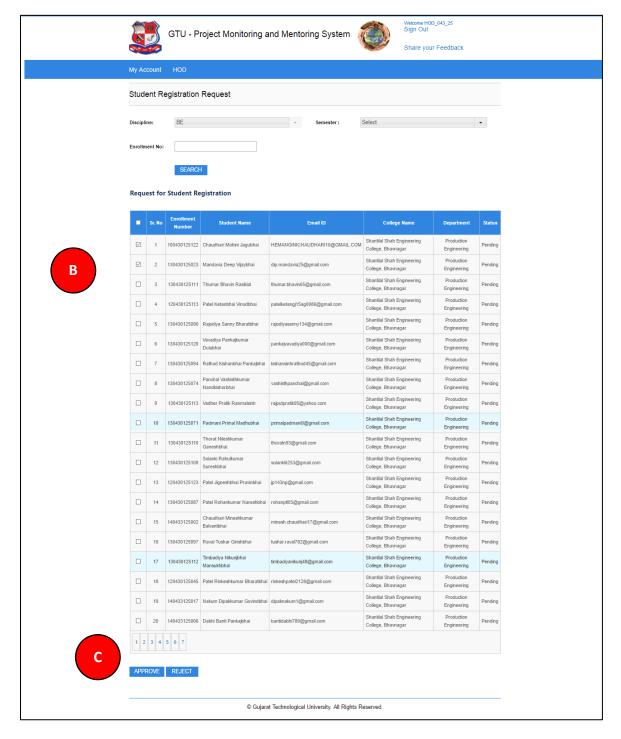

- 3. Student Registration Request
- 1. Go to Student Registration Request tab from HOD menu as shown in below screen.

- 2. Select students you want to approve the request for registration.
- 3. Approve/Reject the students by selecting the Approve/Reject button.