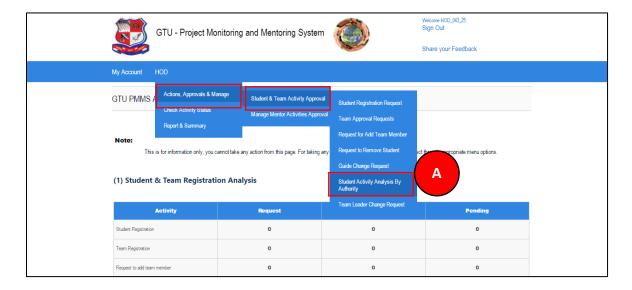

- 2. Select Project Name
- 3. Click Search Button
- 4. Approve/Reject to Guide Change Request submitted by Team Leader of the team under your guidance

- 8. Student Activity Analysis by Authority
  - 1. Go to Student Activity Analysis by Authority tab from HOD menu as shown in below screen.

- 2. Enter student's enrollment number
- 3. Click Search Button.
- 4. Students activity details will be displayed

- 9. Team Leader Change Request
  - 1. Go to Student Team Leader Change Request tab from HOD menu as shown in below screen.