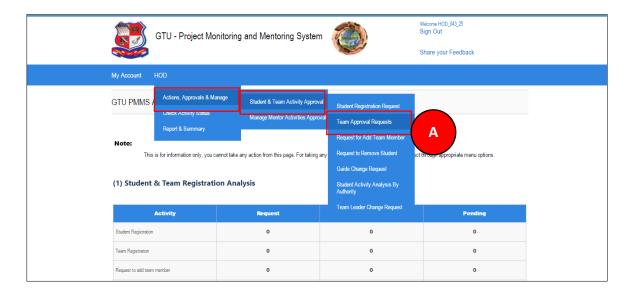

- 4. Team Approval Requests
- 1. Go to Team Approval Requests tab from HOD menu as shown in below screen.