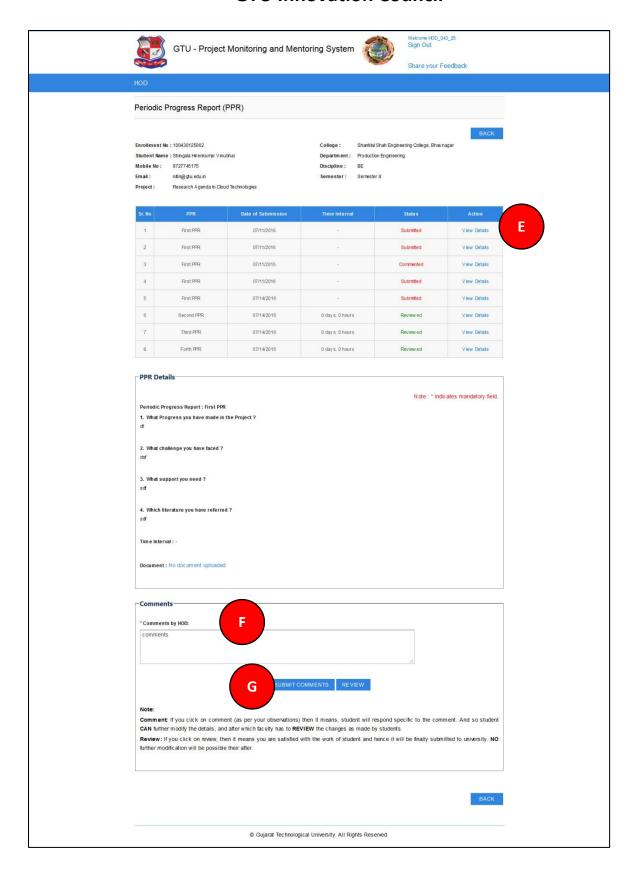

# GTU Innovation Council 5. Click on View Details Link

- 14. Design Engineering Canvas
- 1. Go to Design Engineering Canvas tab from HOD menu as shown in below screen.

#### 2. Read all the instructions and Click on PROCEED Button

3. Click on Review/Comment Link to review/comment your students activity

- 4. Fill desired Comments on Activity
- 5. Click SUBMIT COMENTS/REVIEW Button to respectively comment/review the desired activity