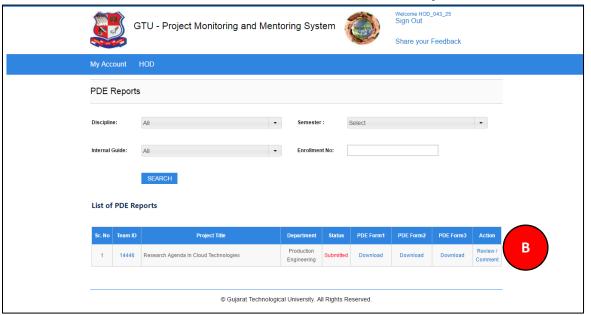

## 24. PDE Reports

1. Go to PDE Reports tab from HOD menu as shown in below screen.

2. Click on Review/Comment Link to review/comment your students activity

- 3. Comment on respective Activity
- 4. Click SUBMIT COMENTS/REVIEW Button to respectively comment/review the desired activity