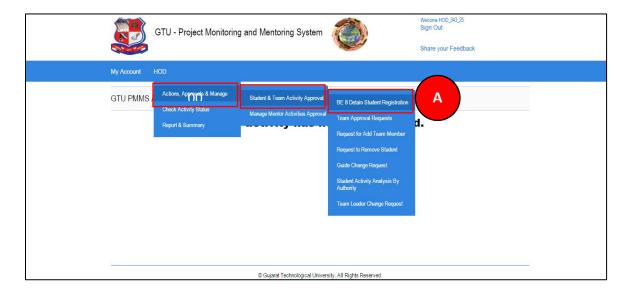

## 2. Dashboard will be displayed

- 22. BE 8 Detain Student Registration
- 1. Go to BE 8 Detain Student Registration tab HOD menu as shown in below screen

- 2. Fill the detain student details.
- 3. Click on Submit button and the student will be registered on portal