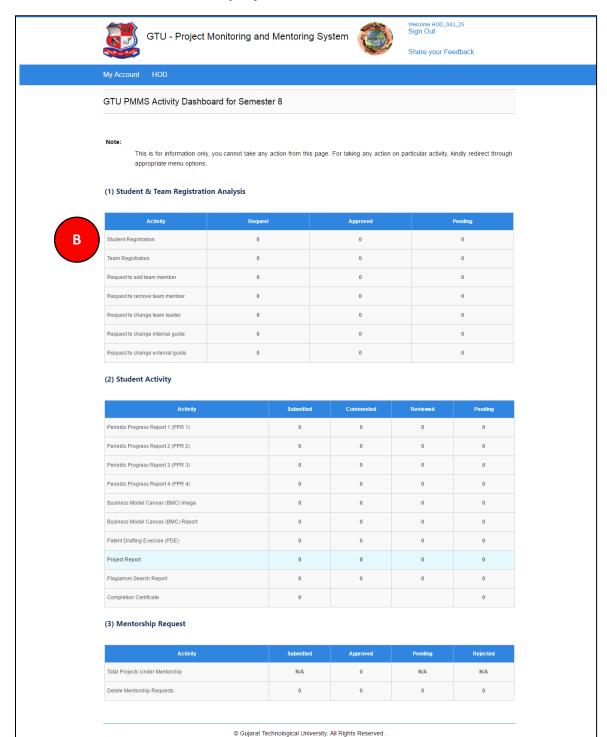

# **BE 8 semester**

- 21. HOD Dashboard
- 1. Go to HOD Dashboard tab from My Account menu as shown in below screen.

## 2. Dashboard will be displayed

- 22. BE 8 Detain Student Registration
- 1. Go to BE 8 Detain Student Registration tab HOD menu as shown in below screen

- 2. Fill the detain student details.
- 3. Click on Submit button and the student will be registered on portal