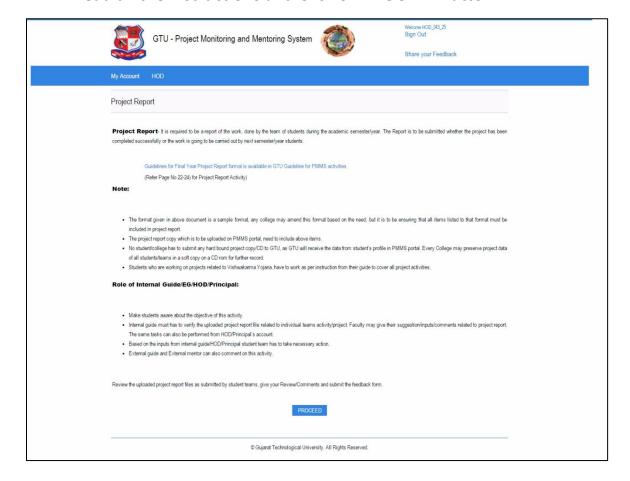

## 17. Project Report

1. Go to Project Report tab from HOD menu as shown in below screen.

### 2. Read all the instructions and Click on PROCEED Button

3. Click on Review/Comment Link to review/comment your students activity

- 4. Fill desired Comments on Activity
- 5. Click SUBMIT COMENTS/REVIEW Button to respectively comment/review the desired activity