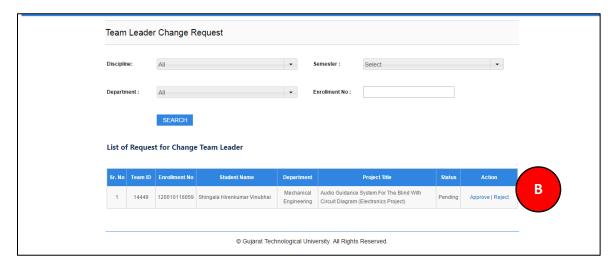

2. Approve/Reject the list of all Requests to Change Team Lead

- 10. List of Projects Approval for Mentorship
  - 1. Go to List of Projects Approval for Mentorship tab from HOD menu as shown in below screen.