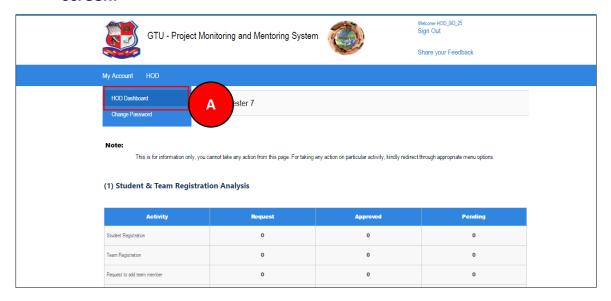

- 1. HOD Dashboard
- 1. Go to HOD Dashboard tab from My Account menu as shown in below screen.

#### 2. Dashboard will be displayed.

- 2. Change Password
- 1. Go to Change Password tab from My Account menu as shown in below screen.

- 2. Fill the required details as shown in figure below
- 3. Click on Change Password Button