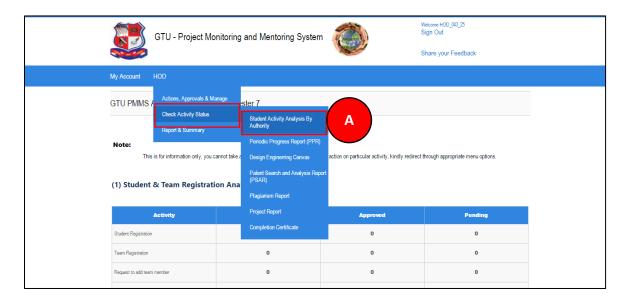

- 12. Student Activity Analysis by Authority
  - 1. Go to Student Activity Analysis by Authority tab from HOD menu as shown in below screen.

- 2. Enter student's enrollment number
- 3. Click Search Button.
- 4. Students activity details will be displayed