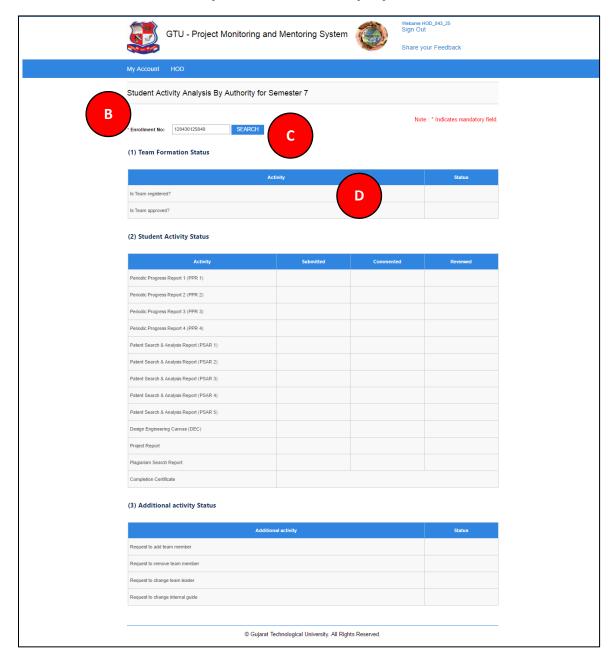

- 2. Select Project Name
- 3. Click Search Button
- 4. Approve/Reject to Guide Change Request submitted by Team Leader of the team under your guidance

- 8. Student Activity Analysis by Authority
  - 1. Go to Student Activity Analysis by Authority tab from HOD menu as shown in below screen.

- 2. Enter student's enrollment number
- 3. Click Search Button.
- 4. Students activity details will be displayed

- 9. Team Leader Change Request
  - 1. Go to Student Team Leader Change Request tab from HOD menu as shown in below screen.