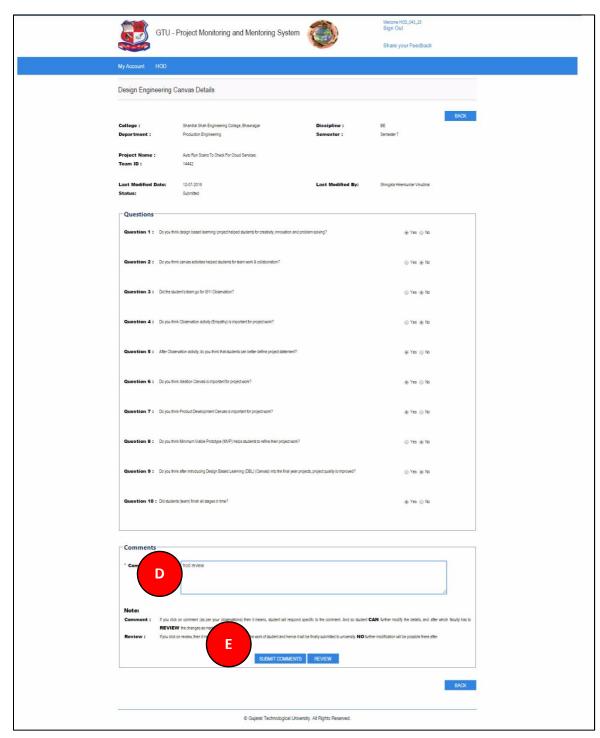

#### 2. Read all the instructions and Click on PROCEED Button

3. Click on Review/Comment Link to review/comment your students activity

- 4. Fill desired Comments on Activity
- 5. Click SUBMIT COMENTS/REVIEW Button to respectively comment/review the desired activity